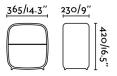

## **Specifications**

| Bulb:                 | SMD LED 8W            |
|-----------------------|-----------------------|
| Bulb included:        | Yes                   |
| Transformer:          |                       |
| Transformer included: | No                    |
| Voltage:              | 230V                  |
| Operating Frequency:  | 50/60Hz               |
| IP:                   | 20                    |
| Class:                | II                    |
| Material:             | Wood and fabric shade |
| Designer:             | JORDI BUSQUETS        |
| Length:               | 365 mm                |
| Net Width:            | 230 mm                |
| Height:               | 420 mm                |
| Net Weight:           | 2.80 kg               |
|                       |                       |