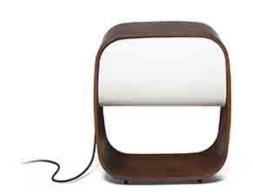

## 1968 Wood table lamp

Ref. 28372

1968 is design by Jordi Busquets. Inspired by the first televisions during the 60s, this reinterpretation worships craftsmanship and the beauty of sobriety. This lamp stands out with its clean lines and the diffusion of light through the fabric shade. Made of wood and with 3D printed supports, this model combines tradition and modernity. The work of different elements end up giving shape to this designer's lamp. The light source is dimmable LED. A perfect table lamp to illuminate your home.Made in Spain